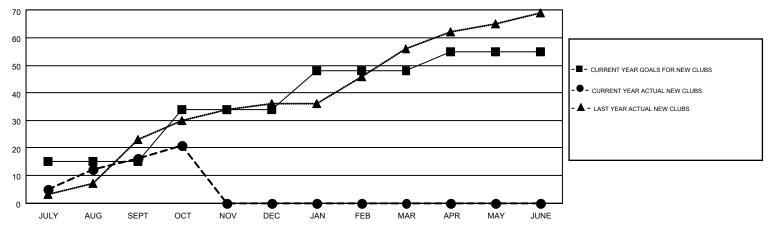

## GOALS AND ACTUAL NEW CLUBS CUMULATIVE

## MONTHLY MEMBERSHIP PROGRESS REPORT

Multiple District 321

Results as of: 10/31/2015

LOCATION: INDIA

GMT CA 6

| GMT: V S KUK          | REJA             |           |                  |                  |  |  |  |  |  |  |
|-----------------------|------------------|-----------|------------------|------------------|--|--|--|--|--|--|
| Clubs                 |                  |           |                  |                  |  |  |  |  |  |  |
| RESULTS FOR 2015-2016 |                  |           |                  |                  |  |  |  |  |  |  |
| QUARTER               | NEW CLUB<br>GOAL | NEW CLUBS | DROPPED<br>CLUBS | NET<br>GAIN/LOSS |  |  |  |  |  |  |
| JULY/AUG/SEPT         | 15               | 16        | 12               | 4                |  |  |  |  |  |  |
| OCT/NOV/DEC           | 19               | 5         | 0                | 5                |  |  |  |  |  |  |
| JAN/FEB/MAR           | 14               | 0         | 0                | 0                |  |  |  |  |  |  |
| APR/MAY/JUNE          | 7                | 0         | 0                | 0                |  |  |  |  |  |  |