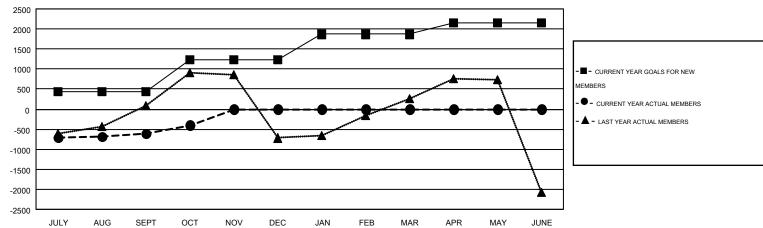

## GOALS AND ACTUAL MEMBERS CUMULATIVE

| DROPPED CLUBS: 12 |       | 284 CLUBS OF 956 ADDED 1 OR MORE<br>NEW MEMBERS | GENDER DISTRIBUTION  |                 |       |
|-------------------|-------|-------------------------------------------------|----------------------|-----------------|-------|
|                   |       |                                                 | MALE                 | 21,965 (75.29%) |       |
|                   |       |                                                 | FEMALE               | 7,207 (24.71%)  |       |
| DROPPED MEMBERS   |       |                                                 |                      |                 |       |
| DECEASED          | 20    |                                                 |                      |                 |       |
| CLUB CANCELLED    | 184   | CLICK HERE FOR HEALTH ASSESSMENT DATA           | FAMILY UNIT MEMBERS  |                 | 3,104 |
| OTHER             | 1,753 |                                                 | HEAD OF HOUSEHOLD    | 5               | 5,455 |
| TOTAL             | 1,957 |                                                 | NON-HEAD OF HOUSEHOL | 7               | 7,649 |

|   |                       | Members            |                                        |                    |                  |  |  |  |  |
|---|-----------------------|--------------------|----------------------------------------|--------------------|------------------|--|--|--|--|
|   | RESULTS FOR 2015-2016 |                    |                                        |                    |                  |  |  |  |  |
|   | QUARTER               | NEW MEMBER<br>GOAL | CHARTER AND<br>NEW<br>MEMBERS<br>ADDED | DROPPED<br>MEMBERS | NET<br>GAIN/LOSS |  |  |  |  |
| l | JULY/AUG/SEPT         | 430                | 1,167                                  | 1,779              | -612             |  |  |  |  |
| l | OCT/NOV/DEC           | 801                | 392                                    | 178                | 214              |  |  |  |  |
| l | JAN/FEB/MAR           | 635                | 0                                      | 0                  | 0                |  |  |  |  |
| l | APR/MAY/JUNE          | 289                | 0                                      | 0                  | 0                |  |  |  |  |